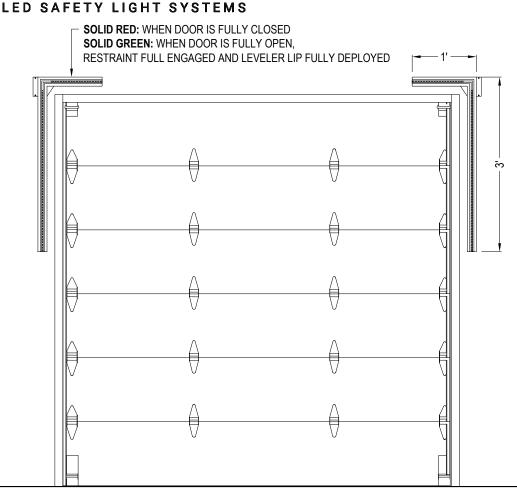

### SPECIFICATIONS

**TRLK13**: 2 SETS OF 1FT X 3FT LEDS IN RETAINERS FOR INSIDE, MOUNTING PLATE FOR ATTACHING BRACKET, DUAL LED CONTROLLER, AC SIGNAL CONVERTER PREMIUM, 12V EXTERNAL POWER SUPPLY, 4FT 22-4 SIGNAL WIRE CABLE, 4 STANDARD-DUTY WALL BRACKETS. (NO NEMA BOX IN KIT)

### LED STRIPS: IP68-RATED

- 1' HORIZONTAL X 1' VERTICAL , 1' HORIZONTAL X 3' VERTICAL OR 1' HORIZONTAL AND 5' VERTICAL OPTION
- PROGRAMMABLE LED CONTROLLER
- LED LIGHTS WILL MIMIC RESTRAINT

# $\searrow$ LED SAFETY LIGHT SYSTEM

TRUCK RESTRAINT LIGHT (PART 1)

5414-006

REVISION DATE 30/06/2021