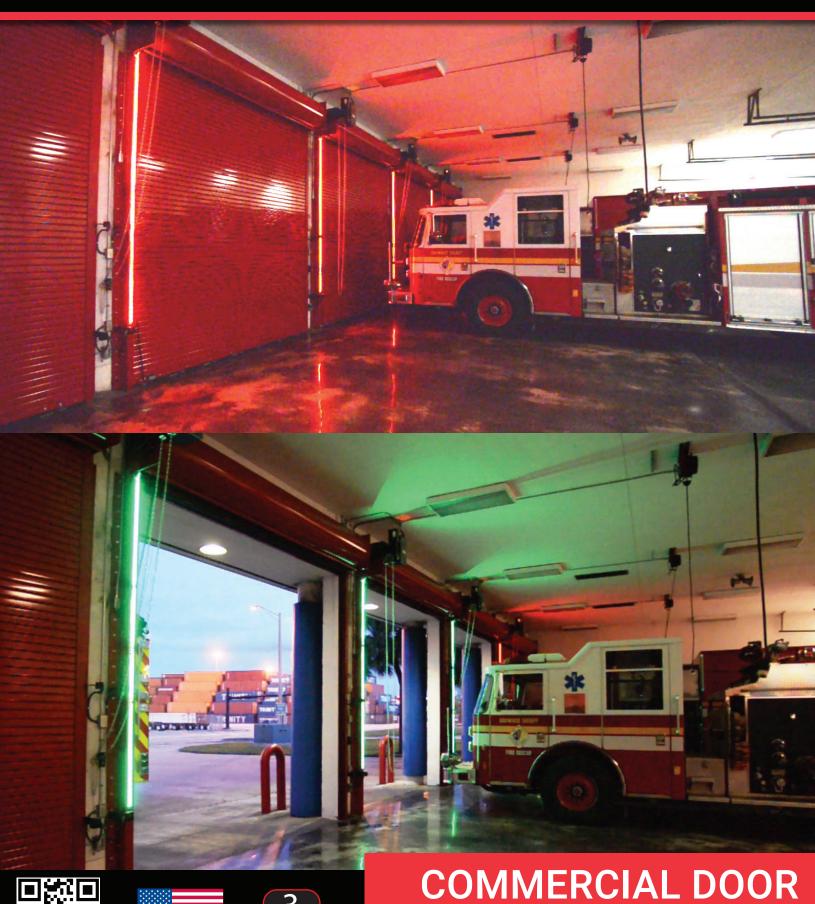

## **EFFECTIVE**

The BrinkAlert LED Safety Light Systems prevent costly door strikes, employee injuries and equipment damage by changing colors to alert personnel to the operational state of a door. LEDs are solid red when the door is fully closed, flashing red when in motion, flashing amber just prior to closing, and solid green when fully open.