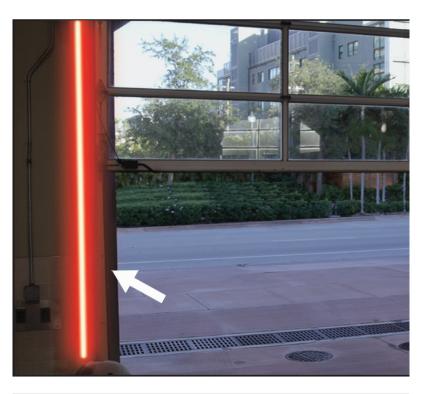

## **EFFECTIVE**

The BrinkAlert LED Safety Light Systems prevent costly door strikes, employee injuries and equipment damage by changing colors to alert personnel to the operational state of a door. LEDs are solid red when the door is fully closed, flashing red when in motion, flashing amber just prior to closing, and solid green when fully open.