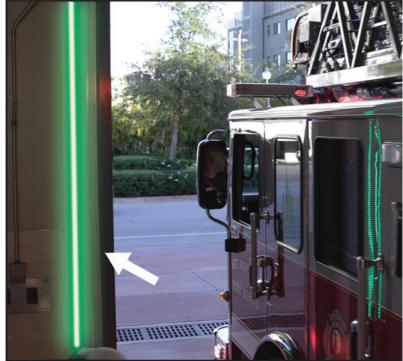

## **EFFECTIVE**

The BrinkAlert LED Safety Light Systems prevent costly door strikes, employee injuries and equipment damage by changing colors to alert personnel to the operational state of a door. LEDs are solid red when the door is fully closed, flashing red when in motion, flashing amber just prior to closing, and solid green when fully open.