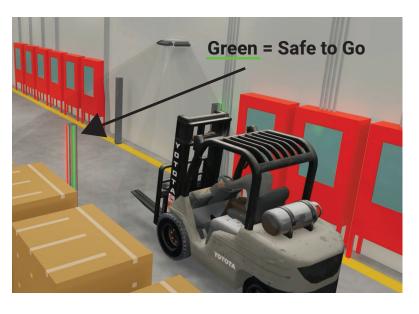

## **EFFECTIVE**

The Blind Corner Light Kit (BCLK) is a traffic control system that regulates pedestrian and forklift traffic in warehouse blind corners. When multiple participants approach an intersection simultaneously, the LED Controller reviews the incoming triggers and makes decisions about the order in which to allow passage.