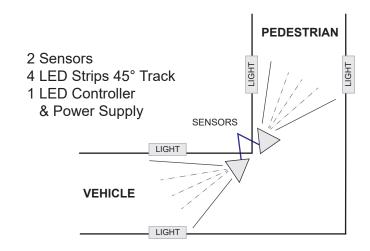

## **EFFECTIVE**

The Blind Corner Light Kit (BCLK) is a traffic control system that regulates pedestrian and forklift traffic in warehouse blind corners. When multiple participants approach an intersection simultaneously, the LED Controller reviews the incoming triggers and makes decisions about the order in which to allow passage.

### **CUSTOMIZABLE**

Our patented LED Controller is the Brain of the System. It was designed & built in-house by our highly-skilled Engineering Team who stands ready to help craft a custom-designed solution that best suits your application's needs.