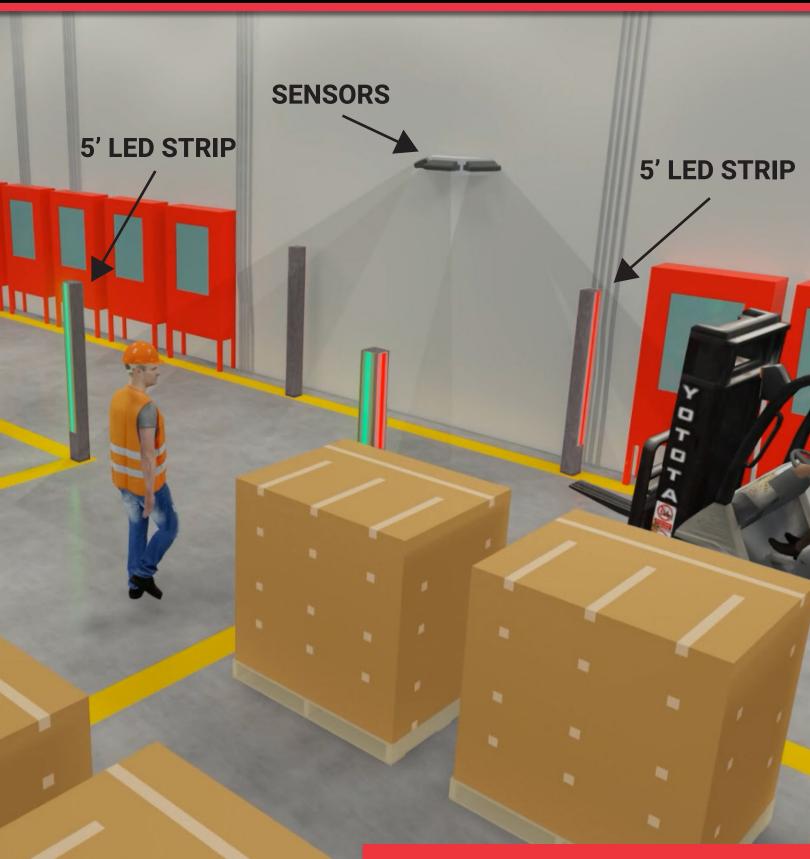

BLIND CORNER LIGHT KIT (BCLK)

# Every Blind Corner Should be Lighted for Safety!

## **EFFECTIVE**

The Blind Corner Light Kit (BCLK) is a traffic control system that regulates pedestrian and forklift traffic in warehouse blind corners. When multiple participants approach an intersection simultaneously, the LED Controller reviews the incoming triggers and makes decisions about the order in which to allow passage.