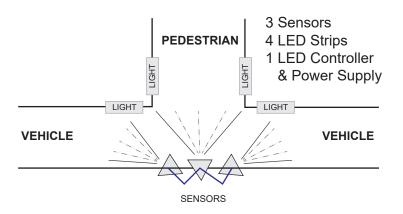

## **EFFECTIVE**

The Blind Corner Light Kit (BCLK) is a traffic control system that regulates pedestrian and forklift traffic in warehouse blind corners. When multiple participants approach an intersection simultaneously, the LED Controller reviews the incoming triggers and makes decisions about the order in which to allow passage.

### **CUSTOMIZABLE**

Our patented LED Controller is the Brain of the System. It was designed & built in-house by our highly-skilled Engineering Team who stands ready to help craft a custom-designed solution that best suits your application's needs.