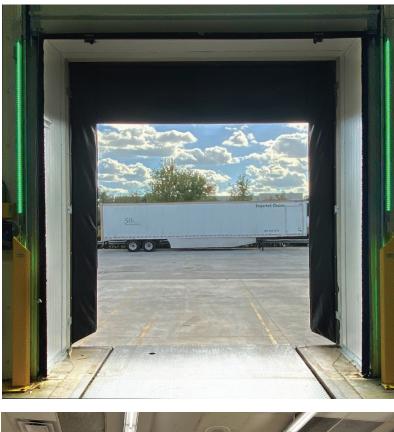

#### **EFFECTIVE**

The BrinkAlert LED Safety Light Systems prevent costly door strikes, employee injuries and equipment damage by changing colors to alert personnel to the operational state of a door. LEDs are solid red when the door is fully closed, flashing red when in motion, flashing amber just prior to closing, and solid green when fully open.