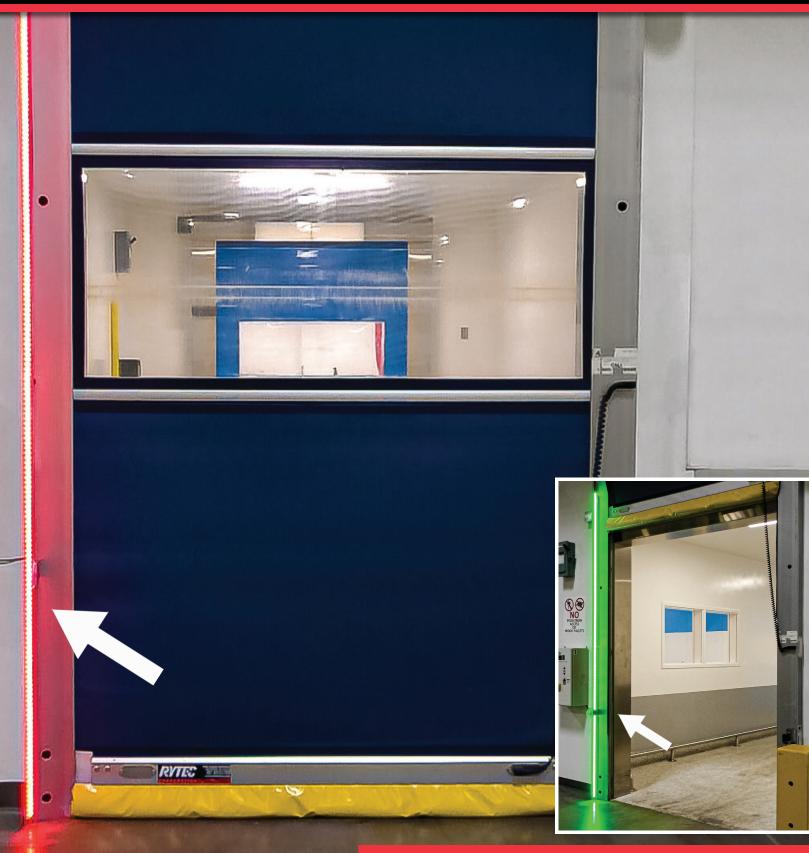

#### **EFFECTIVE**

The BrinkAlert LED Safety Light Systems prevent costly door strikes, employee injuries and equipment damage by changing colors to alert personnel to the operational state of a door. LEDs are solid red when the door is fully closed, flashing red when in motion, flashing amber just prior to closing, and solid green when fully open.