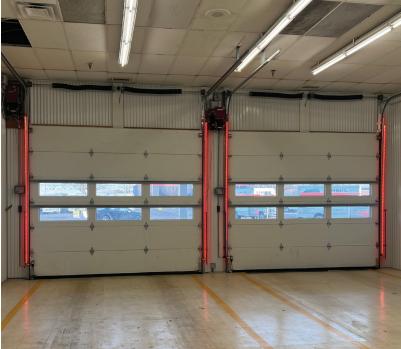

#### **EFFECTIVE**

The BrinkAlert LED Safety Light Systems prevent costly door strikes, employee injuries and equipment damage by changing colors to alert personnel to the operational state of a door. LEDs are solid red when the door is fully closed, flashing red when in motion, flashing amber just prior to closing, and solid green when fully open.