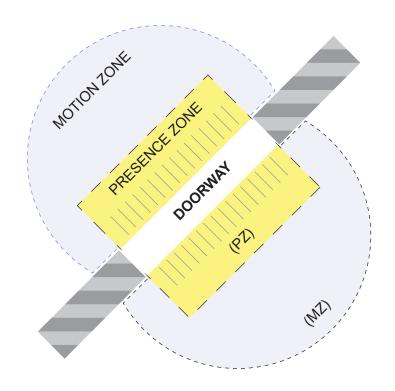

### **EFFECTIVE**

The Blind Door Light Kit (BDLK) is a traffic control system that regulates pedestrian and forklift traffic in warehouse doorways. When multiple participants approach a doorway simultaneously, the LED Controller reviews the incoming triggers and makes decisions about the order in which to allow passage.