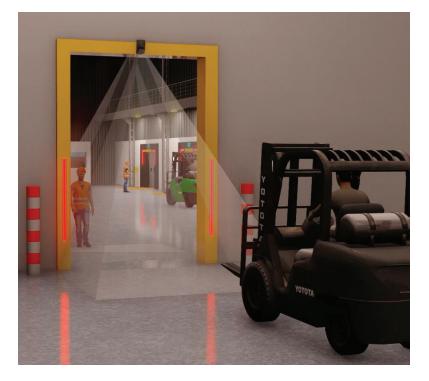

### **EFFECTIVE**

The Blind Door Light Kit (BDLK) is a traffic control system that regulates pedestrian and forklift traffic in warehouse doorways. When multiple participants approach a doorway simultaneously, the LED Controller reviews the incoming triggers and makes decisions about the order in which to allow passage.