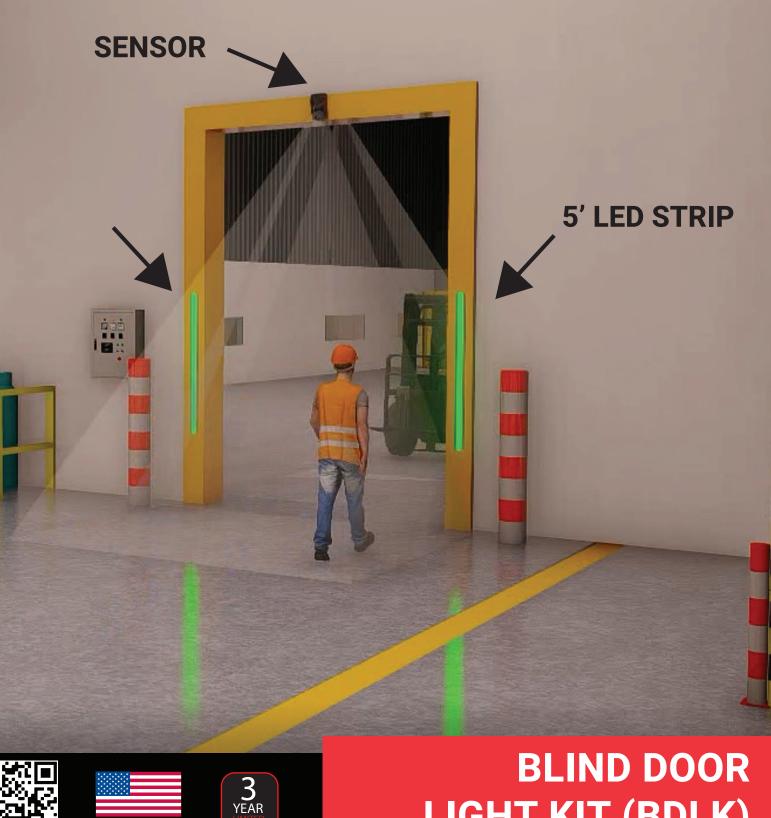

### **EFFECTIVE**

The Blind Door Light Kit (BDLK) is a traffic control system that regulates pedestrian and forklift traffic in warehouse doorways. When multiple participants approach a doorway simultaneously, the LED Controller reviews the incoming triggers and makes decisions about the order in which to allow passage.