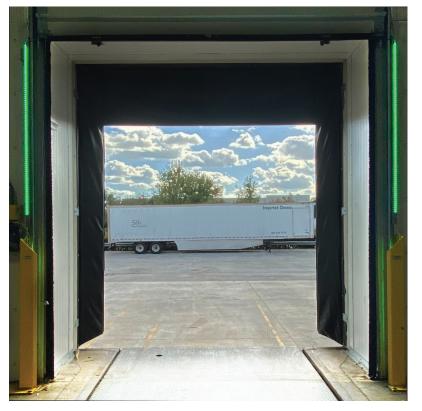

#### **EFFECTIVE**

The BrinkAlert LED Safety Light Systems prevent costly door strikes, employee injuries and equipment damage by changing colors to alert personnel to the operational state of a door. LEDs are solid red when the door is fully closed, flashing red when in motion, flashing amber just prior to closing, and solid green when fully open.