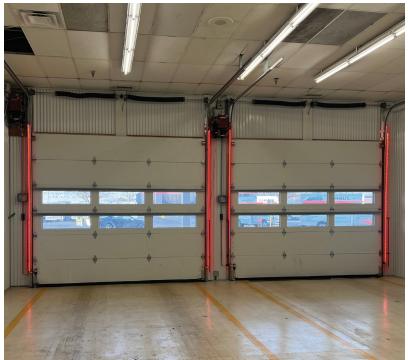

#### **EFFECTIVE**

The BrinkAlert LED Safety Light Systems prevent costly door strikes, employee injuries and equipment damage by changing colors to alert personnel to the operational state of a door. LEDs are solid red when the door is fully closed, flashing red when in motion, flashing amber just prior to closing, and solid green when fully open.