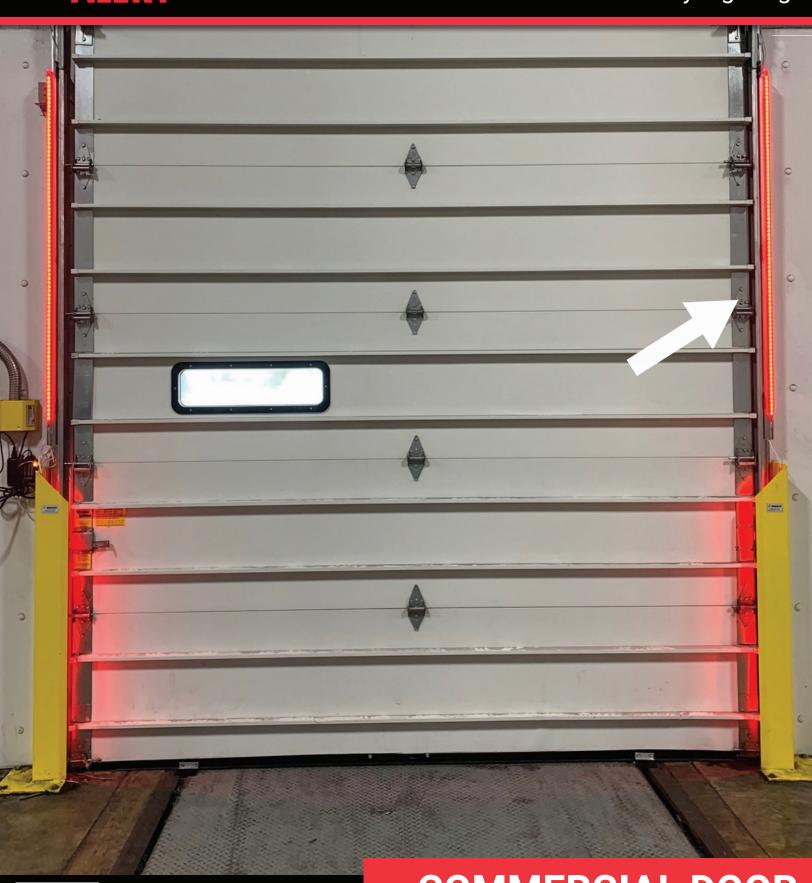

#### **EFFECTIVE**

The BrinkAlert LED Safety Light Systems prevent costly door strikes, employee injuries and equipment damage by changing colors to alert personnel to the operational state of a door. LEDs are solid red when the door is fully closed, flashing red when in motion, flashing amber just prior to closing, and solid green when fully open.